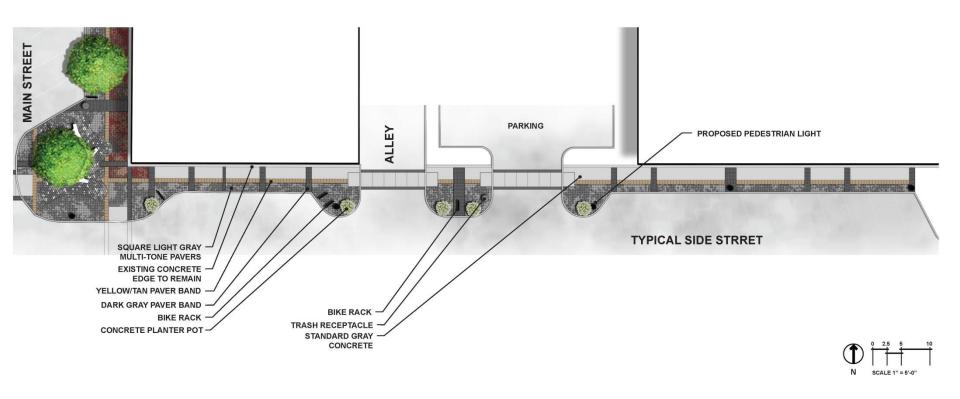

E MEETING MONDAY, MAY 20, 2019 6:10 PM AT CITY HALL

- Downtown Parkade and Streetscape.
   (25 Minutes)
- 2. Bills & Payroll. (5 Minutes)

# Parkade & Streetscape Expansion

Council Committee May 20, 2019

PROJECT TEAM:







#### Presentation Outline

- Existing Conditions
- Background Conceptualization
- Recommendation
- Next Steps

# Streetscape Implementation: 2019-2022



# **Existing Conditions**



Deterioration



Pedestrian Safety



**Aging Materials** 



Lack of Amenities



Landscaping Protection & Consistency



# Planning & Design Process



# **Background Conceptualization**



# Option 1: Peel and Replace



# Option 2: Traditional & Contemporary



# Option 3: Celebrate the River













### Recommendation



### Recommendation



### Recommendation: Side Streets



# Paver Examples



### Public Feedback

- Community Main Street Board meeting 4/10/19
- Public Information Meeting 5/7/19
  - Do project faster
  - Maintenance of so many planter pots
  - Public art on side streets, State, or Washington
  - Durability of the pavers
  - Entrances to downtown
  - W 1<sup>st</sup> St. crossing
  - Side streets full brick?

## Next Steps

- Develop construction plans
- Bid letting: Jan. 2020
  - Construction of 2 blocks in Summer 2020, 2021, & 2022

### Motion

Proceed with developing construction plans utilizing Option 2: Traditional & Contemporary.



DARRY INVOICES FOR COUNCIL MEETING US/20/19

PREPARED 05/16/2019, 12:46:42 PROGRAM GM360L ACCOUNT ACTIVITY LISTING

PAGE 1 ACCOUNTING PERIOD 11/2019

| CITY OF                 |           | AR FALLS