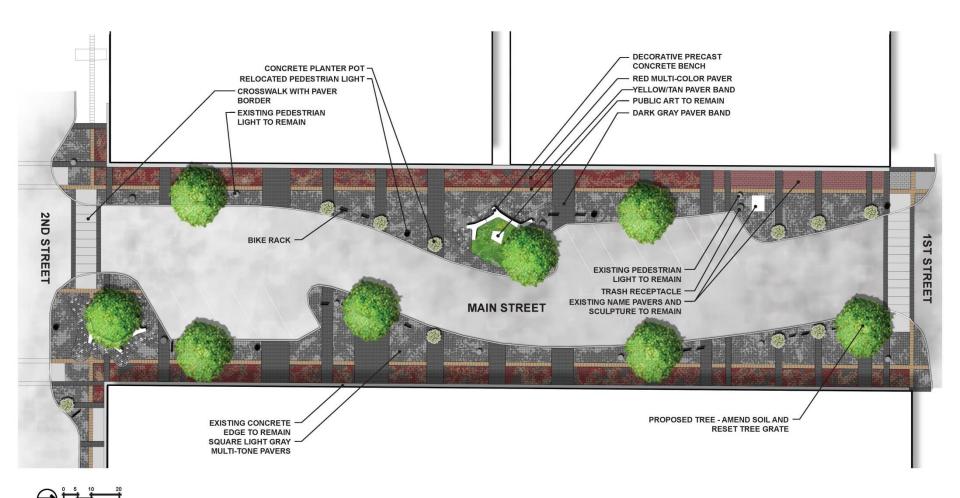

AR FALLS, IOWA COMMITTEE OF THE WHOLE MEETING MONDAY, MAY 20, 2019 6:10 PM AT CITY HALL

- Downtown Parkade and Streetscape.
   (25 Minutes)
- 2. Bills & Payroll. (5 Minutes)

# Parkade & Streetscape Expansion

Council Committee May 20, 2019

PROJECT TEAM:







#### Presentation Outline

- Existing Conditions
- Background Conceptualization
- Recommendation
- Next Steps

# Streetscape Implementation: 2019-2022



# **Existing Conditions**



Deterioration



Pedestrian Safety



**Aging Materials** 



Lack of Amenities



Landscaping Protection & Consistency



# Planning & Design Process



# **Background Conceptualization**



# Option 1: Peel and Replace



# Option 2: Traditional & Contemporary



# Option 3: Celebrate the River













### Recommendation



### Recommendation



### Recommendation: Side Streets



# Paver Examples



### Public Feedback

- Community Main Street Board meeting 4/10/19
- Public Information Meeting 5/7/19
  - Do project faster
  - Maintenance of so many planter pots
  - Public art on side streets, State, or Washington
  - Durability of the pavers
  - Entrances to downtown
  - W 1<sup>st</sup> St. crossing
  - Side streets full brick?

## Next Steps

- Develop construction plans
- Bid letting: Jan. 2020
  - Construction of 2 blocks in Summer 2020, 2021, & 2022

### Motion

Proceed with developing construction plans utilizing Option 2: Traditional & Contemporary.



DARRY INVOICES FOR COUNCIL MEETING US/20/19

PREPARED 05/16/2019, 12:46:42 PROGRAM GM360L ACCOUNT ACTIVITY LISTING

PAGE 1 ACCOUNTING PERIOD 11/2019

| CITY OF