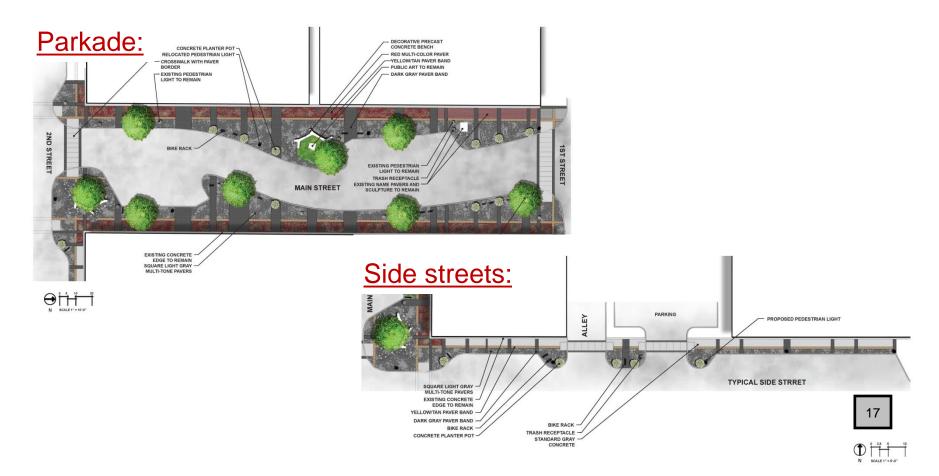

zation**



# Option 1: Peel and Replace



# Option 2: Traditional & Contemporary



# Option 3: Celebrate the River













### Recommendation



### Recommendation



### Recommendation: Side Streets



# Paver Examples



### Public Feedback

- Community Main Street Board meeting 4/10/19
- Public Information Meeting 5/7/19
  - Do project faster
  - Maintenance of so many planter pots
  - Public art on side streets, State, or Washington
  - Durability of the pavers
  - Entrances to downtown
  - W 1<sup>st</sup> St. crossing
  - Side streets full brick?

## Next Steps

- Develop construction plans
- Bid letting: Jan. 2020
  - Construction of 2 blocks in Summer 2020, 2021, & 2022

### Motion

Proceed with developing construction plans utilizing Option 2: Traditional & Contemporary.



DARRY INVOICES FOR COUNCIL MEETING US/20/19

PREPARED 05/16/2019, 12:46:42 PROGRAM GM360L ACCOUNT ACTIVITY LISTING

PAGE 1 ACCOUNTING PERIOD 11/2019

| CITY OF                 |           | AR FALLS           |       |                                   |                 |                                                                                 |          | ACCOUNT        | ING PERIOD 11/2019 |
|-------------------------|-----------|--------------------|-------|-----------------------------------|-----------------|---------------------------------------------------------------------------------|----------|----------------|--------------------|
| GROUP<br>NBR            | PO<br>NBR | ACCTG<br>PER.      |       | -TRANSA<br>DATE                   | CTION<br>NUMBER | DESCRIPTION