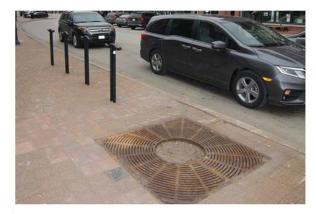

# AGENDA CITY OF CEDAR FALLS, IOWA COMMITTEE OF THE WHOLE MEETING MONDAY, MAY 20, 2019 6:10 PM AT CITY HALL

- Downtown Parkade and Streetscape.
   (25 Minutes)
- 2. Bills & Payroll. (5 Minutes)

# Parkade & Streetscape Expansion

Council Committee May 20, 2019

PROJECT TEAM:







#### Presentation Outline

- Existing Conditions
- Background Conceptualization
- Recommendation
- Next Steps

# Streetscape Implementation: 2019-2022



# **Existing Conditions**



Deterioration



Pedestrian Safety



**Aging Materials** 



Lack of Amenities



Landscaping Protection & Consistency



# Planning & Design Process



# **Background Conceptualization**



# Option 1: Peel and Replace



# Option 2: Traditional & Contemporary



# Option 3: Celebrate the River













### Recommendation



### Recommendation



### Recommendation: Side Streets



# Paver Examples



### Public Feedback

- Community Main Street Board meeting 4/10/19
- Public Information Meeting 5/7/19
  - Do project faster
  - Maintenance of so many planter pots
  - Public art on side streets, State, or Washington
  - Durability of the pavers
  - Entrances to downtown
  - W 1<sup>st</sup> St. crossing
  - Side streets full brick?

## Next Steps

- Develop construction plans
- Bid letting: Jan. 2020
  - Construction of 2 blocks in Summer 2020