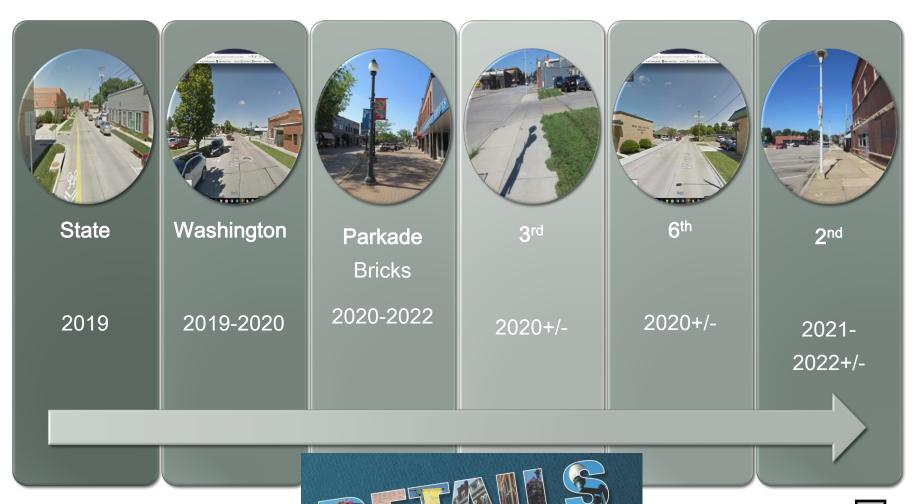

# AGENDA CITY OF CEDAR FALLS, IOWA COMMITTEE OF THE WHOLE MEETING MONDAY, MAY 20, 2019 6:10 PM AT CITY HALL

- Downtown Parkade and Streetscape.
   (25 Minutes)
- 2. Bills & Payroll. (5 Minutes)

# Parkade & Streetscape Expansion

Council Committee May 20, 2019

PROJECT TEAM:







#### Presentation Outline

- Existing Conditions
- Background Conceptualization
- Recommendation
- Next Steps

# Streetscape Implementation: 2019-2022



# **Existing Conditions**



Deterioration



Pedestrian Safety



**Aging Materials** 



Lack of Amenities



Landscaping Protection & Consistency



# Planning & Design Process



# **Background Conceptualization**



# Option 1: Peel and Replace



# Option 2: Traditional & Contemporary



# Option 3: Celebrate the River













### Recommendation



### Recommendation



### Recommendation: Side Streets



# Paver Examples



### Public Feedback

- Community Main Street Board meeting 4/10/19
- Public Information Meeting 5/7/19
  - Do project faster
  - Maintenance of so many planter pots
  - Public art on side streets, State, or Washington
  - Durability of the pavers
  - Entrances to downtown
  - W 1<sup>st</sup> St. crossing
  - Side streets full brick?

## Next Steps

- Deve