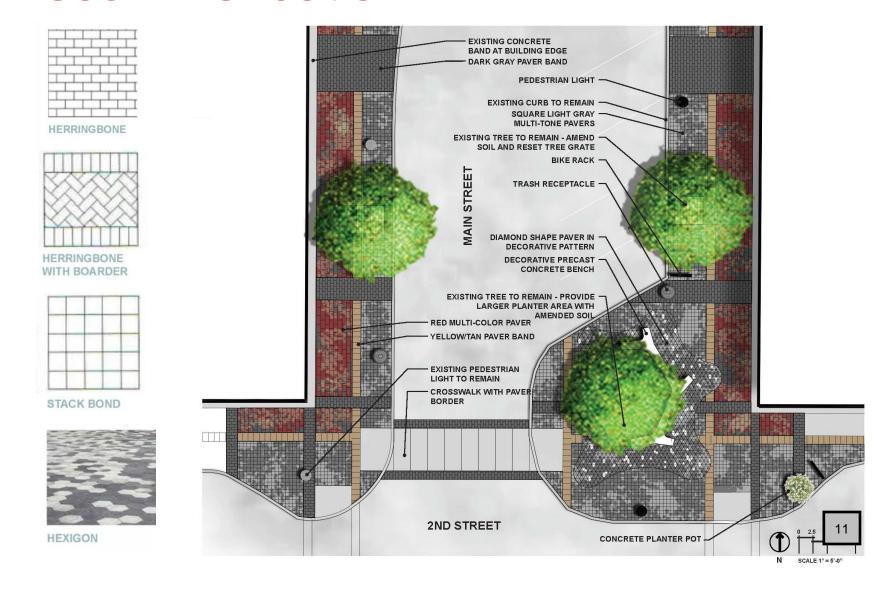

# AGENDA CITY OF CEDAR FALLS, IOWA COMMITTEE OF THE WHOLE MEETING MONDAY, MAY 20, 2019 6:10 PM AT CITY HALL

- Downtown Parkade and Streetscape.
   (25 Minutes)
- 2. Bills & Payroll. (5 Minutes)

# Parkade & Streetscape Expansion

Council Committee May 20, 2019

PROJECT TEAM:







#### Presentation Outline

- Existing Conditions
- Background Conceptualization
- Recommendation
- Next Steps

# Streetscape Implementation: 2019-2022



# **Existing Conditions**



Deterioration



Pedestrian Safety



**Aging Materials** 



Lack of Amenities



Landscaping Protection & Consistency



# Planning & Design Process



# **Background Conceptualization**



# Option 1: Peel and Replace



# Option 2: Traditional & Contemporary



# Option 3: Celebrate the River













### Recommendation



### Recommendation



### Recommendation: Side Streets



# Paver Examples



### Public Feedback

- Community Main Street Board meeting 4/10/19
- Public Information Meeting 5/7/19
  - Do project faster
  - Maintenance of so many planter pots
  - Public art on side streets, State, or Washington
  - Durability of the pavers
  - Entrances to downtown
  - W 1<sup>st</sup> St. crossing
  - Side streets full brick?

## Next Steps

- Develop construction plans
- Bid letting: Jan. 2020
  - Construction of 2 blocks in Summer 2020, 2021, & 2022

### Motion

Proceed with developing construction plans utilizing Option 2: Traditional & Contemporary.



DARRY INVOICES FOR COUNCIL MEETING US/20/19

PREPARED 05/16/2019, 12:46:42 PROGRAM GM360L ACCOUNT ACTIVITY LISTING

PAGE 1 ACCOUNTING PERIOD 11/2019