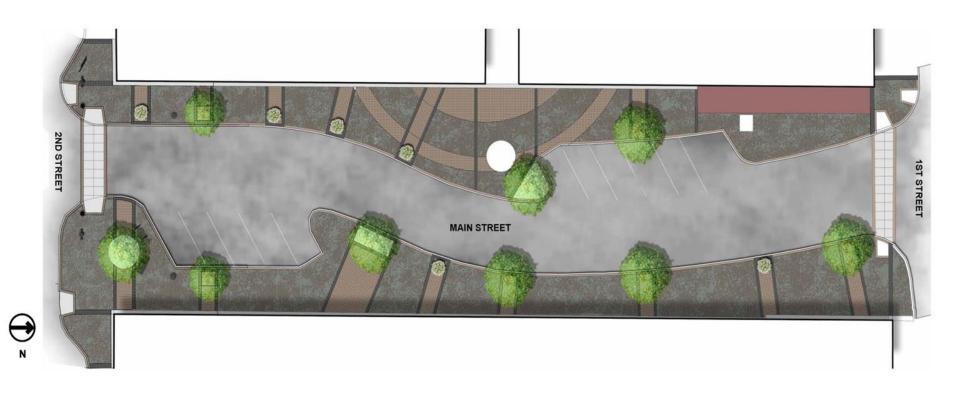

# AGENDA CITY OF CEDAR FALLS, IOWA COMMITTEE OF THE WHOLE MEETING MONDAY, MAY 20, 2019 6:10 PM AT CITY HALL

- Downtown Parkade and Streetscape.
   (25 Minutes)
- 2. Bills & Payroll. (5 Minutes)

# Parkade & Streetscape Expansion

Council Committee May 20, 2019

PROJECT TEAM:







#### Presentation Outline

- Existing Conditions
- Background Conceptualization
- Recommendation
- Next Steps

# Streetscape Implementation: 2019-2022



# **Existing Conditions**



Deterioration



Pedestrian Safety



**Aging Materials** 



Lack of Amenities



Landscaping Protection & Consistency



# Planning & Design Process



# **Background Conceptualization**



# Option 1: Peel and Replace



# Option 2: Traditional & Contemporary



# Option 3: Celebrate the River













### Recommendation



### Recommendation



### Recommendation: Side Streets



# Paver Examples



### Public Feedback

- Community Main Street Board meeting 4/10/19
- Public Information Meeting 5/7/19
  - Do project faster
  - Maintenance of so many planter pots
  - Public art on side streets, State, or Washington
  - Durability of the pavers
  - Entrances to downtown
  - W 1<sup>st</sup> St. crossing
  - Side streets full brick?

## Next Steps

- Develop construction plans
- Bid letting: Jan. 2020
  - Construction of 2 blocks in Summer 2020, 2021, & 2022

### Motion

Proceed with developing construction plans utilizing Option 2: Traditional & Contemporary.



DARRY INVOICES FOR COUNCIL MEETING US/20