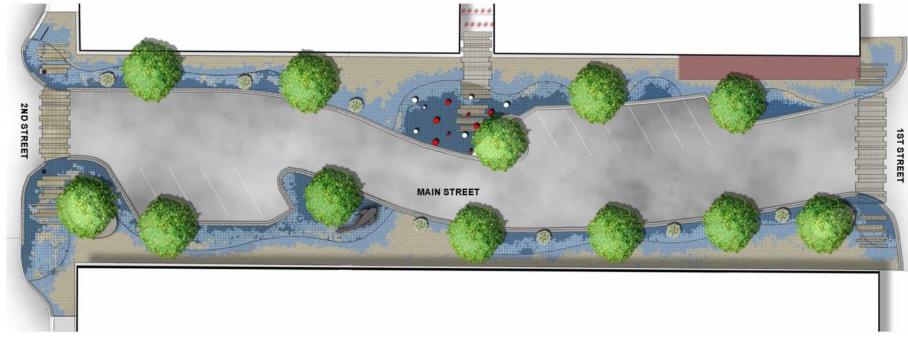

# Option 3: Celebrate the River

### Recommendation

### Recommendation: Side Streets