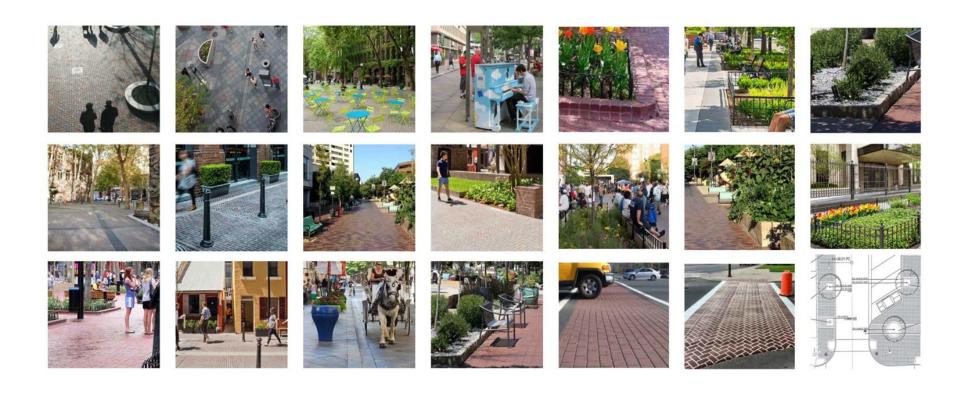

# AGENDA CITY OF CEDAR FALLS, IOWA COMMITTEE OF THE WHOLE MEETING MONDAY, MAY 20, 2019 6:10 PM AT CITY HALL

- Downtown Parkade and Streetscape.
   (25 Minutes)
- 2. Bills & Payroll. (5 Minutes)

# Parkade & Streetscape Expansion

Council Committee May 20, 2019

PROJECT TEAM:







#### Presentation Outline

- Existing Conditions
- Background Conceptualization
- Recommendation
- Next Steps

# Streetscape Implementation: 2019-2022



# **Existing Conditions**



Deterioration



Pedestrian Safety



**Aging Materials** 



Lack of Amenities



Landscaping Protection & Consistency



# Planning & Design Process



# **Background Conceptualization**



# Option 1: Peel and Replace



# Option 2: Traditional & Contemporary



# Option 3: Celebrate the River













### Recommendation



### Recommendation



### Recommendation: Side Streets



# Paver Examples



### Public Feedback

- Community Main Street Board meeting 4/10/19
- Public Information Meeting 5/7/19
  - Do project faster
  - Maintenance of so many planter pots
  - Public art on side streets, State, or Washington
  - Durability of the pavers
  - Entrances to downtown
  - W 1<sup>st</sup> St. crossing
  - Side streets full brick?

## Next Steps

- Develop construction plans
- Bid letting: Jan. 2020
  - Construction of 2 blocks in Summer 2020, 2021, & 2022

### Motion

Proceed with developing construction plans utilizing Option 2: Traditional & Contemporary.



DARRY IN