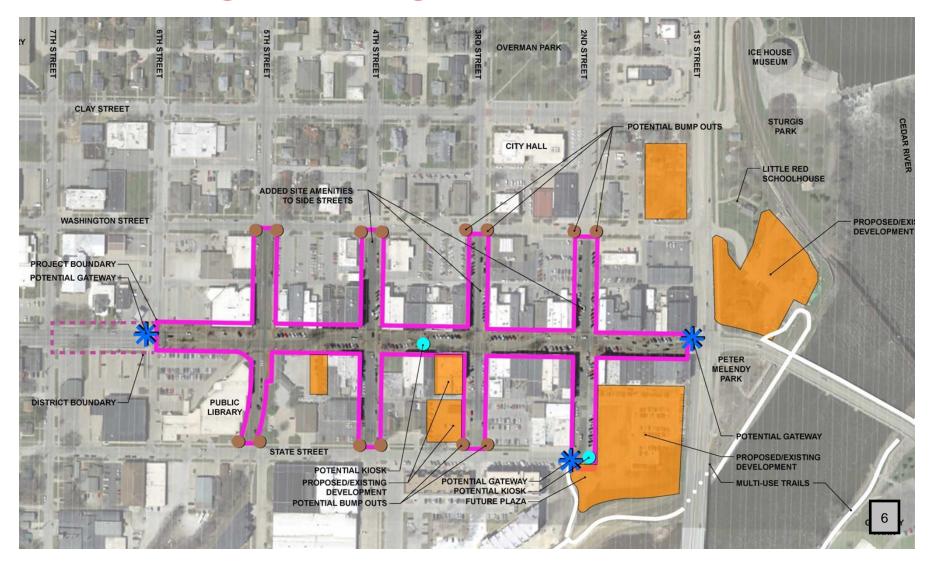

# Streetscape Implementation: 2019-2022

# **Existing Conditions**

Deterioration

Pedestrian Safety

**Aging Materials** 

Lack of Amenities

Landscaping Protection & Consistency

# **Background Conceptualization**

### Recommendation: Side Streets